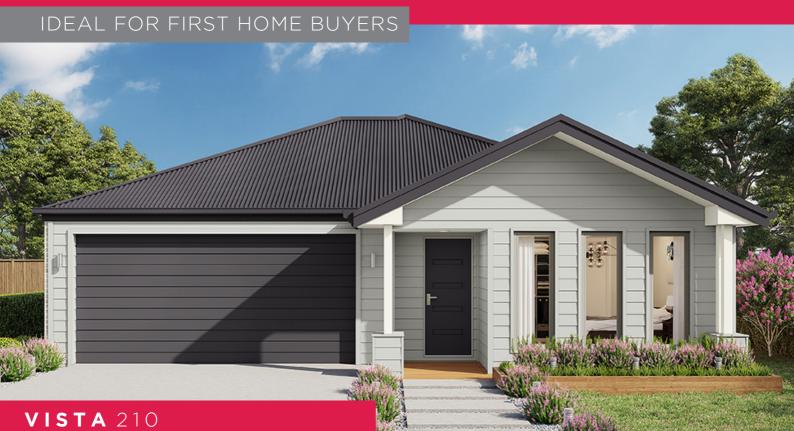

## **HOUSE & LAND**

## \$729,000\*

| TOTAL (sqs) | 22.6   |
|-------------|--------|
| TOTAL (m²)  | 209.94 |
| WIDTH (m)   | 11.15  |
| LENGTH (m)  | 21.7   |
|             |        |

## LOT 581 WILLOWDALE DRIVE, PARKHURST QLD 4702

LAND: 600m<sup>2</sup> ESTATE: EDENBROOK ESTATE