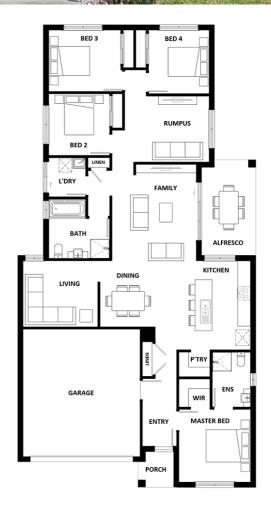

## \$729,000\*

| TOTAL (sqs) | 22.6   |
|-------------|--------|
| TOTAL (m²)  | 209.94 |
| WIDTH (m)   | 11.15  |
| LENGTH (m)  | 21.7   |
|             |        |

## Features & Inclusions:

| 20mm Stone Benchtops             |
|----------------------------------|
| 900mm Stainless Steel Appliances |
| Facade Included                  |
| Local builder/Local trades       |
| Remote Garage Door               |
| Split-System Air Conditioning    |
| Many more inclusions             |