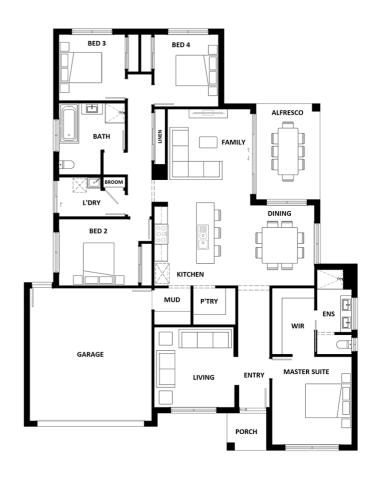

# \$795,000\*

TOTAL (sqs) 24.22 TOTAL (m<sup>2</sup>) 225.02 14.99 WIDTH (m) 18.95 LENGTH (m)

#### Features & Inclusions:

| 20mm Stone Benchtops             |
|----------------------------------|
| 900mm Stainless Steel Appliances |
| Developer Requirements Included  |
| Driveway Allowance               |
| Facade Included                  |
| Fencing & Letterbox              |
| 2550mm Ceiling Height            |
| Many more inclusions             |