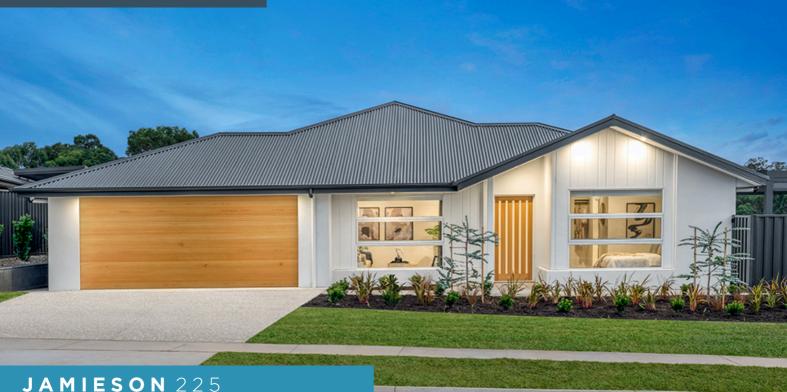

# **HOUSE & LAND**

TURNKEY PACKAGE

# \$795,000\*

TOTAL (sqs) 24.22 TOTAL (m<sup>2</sup>) 225.02 14.99 WIDTH (m) 18.95 LENGTH (m)

## LOT 560 BAYBREEZE AVENUE. **PARKHURST QLD 4702**

LAND: 808m<sup>2</sup> ESTATE: EDENBROOK ESTATE