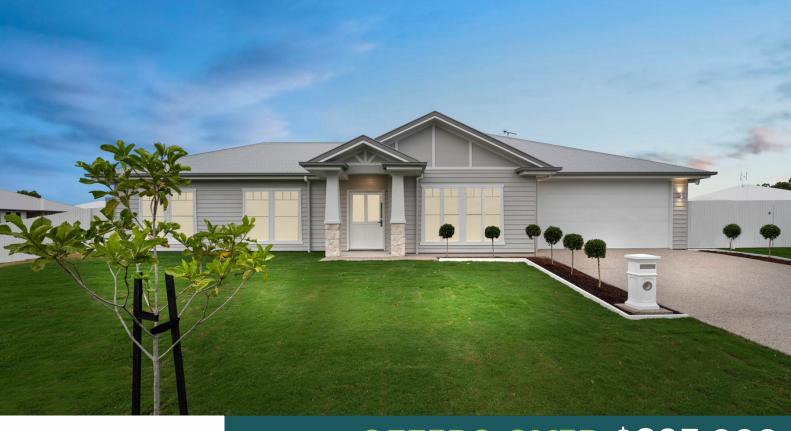

**EDENBROOK** 

**OFFERS OVER \$835,000** 

## **22 VUE WAY PARKHURST**

## **INCLUSIONS:**

- Built by highly regarded builder, Stroud Homes
- 4 bedrooms + 2 living areas
- Wide 1200 entry door
- Vinyl plank flooring to living areas
- 2700 high ceilings
- Large kitchen with walk in pantry, dishwasher and 900 cooktop and oven
- Air-conditioning to the living area and the main bedroom
- Built in wardrobes to all bedrooms, including a large walk in robe to the main bedroom
- Fully irrigated and landscaped yard
- Double gates providing side access to a future shed
- Only metres from the new Oscadia Pocket playground
- Surrounded by stunning, architecturally designed homes