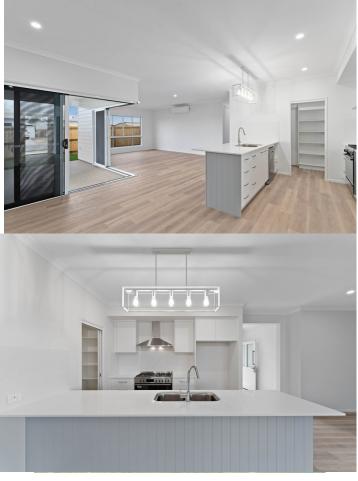

## **INCLUSIONS:**

- Built by highly regarded builder, Stroud Homes
- 4 bedrooms + 2 living areas
- Wide 1200 entry door
- Vinyl plank flooring to living areas
- 2700 high ceilings
- Large kitchen with walk in pantry, dishwasher and 900 cooktop and oven
- Air-conditioning to the living area and the main bedroom
- Built in wardrobes to all bedrooms, including a large walk in robe to the main bedroom
- Fully irrigated and landscaped yard
- Double gates providing side access to a future shed
- Only metres from the new Oscadia Pocket playground
- Surrounded by stunning, architecturally designed homes