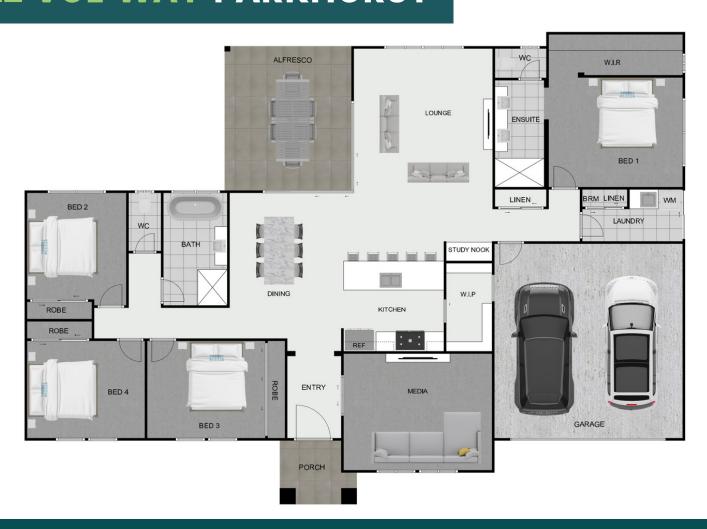

## **22 VUE WAY PARKHURST**

## **INCLUSIONS:**

- Built by highly regarded builder, Stroud Homes
- 4 bedrooms + 2 living areas
- Wide 1200 entry door
- Vinyl plank flooring to living areas
- 2700 high ceilings
- Large kitchen with walk in pantry, dishwasher and 900 cooktop and oven
- Air-conditioning to the living area and the main bedroom
- Built in wardrobes to all bedrooms, including a large walk in robe to the main bedroom
- Fully irrigated and landscaped yard
- Double gates providing side access to a future shed
- Only metres from the new Oscadia Pocket playground
- Surrounded by stunning, architecturally designed homes