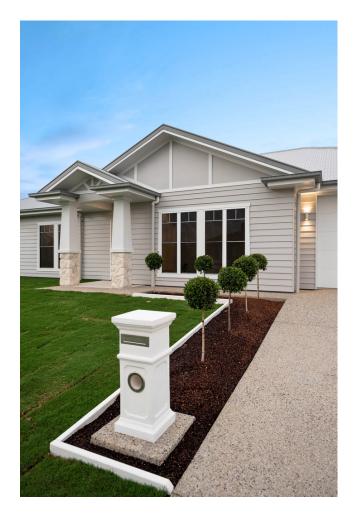

## **INCLUSIONS:**

- Built by highly regarded builder, Stroud Homes
- 4 bedrooms + 2 living areas
- Wide 1200 entry door
- Vinyl plank flooring to living areas
- 2700 high ceilings
- Large kitchen with walk in pantry, dishwasher and 900 cooktop and oven
- Air-conditioning to the living area and the main bedroom
- Built in wardrobes to all bedrooms, including a large walk in robe to the main bedroom
- Fully irrigated and landscaped yard
- Double gates providing side access to a future shed
- Only metres from the new Oscadia Pocket playground
- Surrounded by stunning, architecturally designed homes