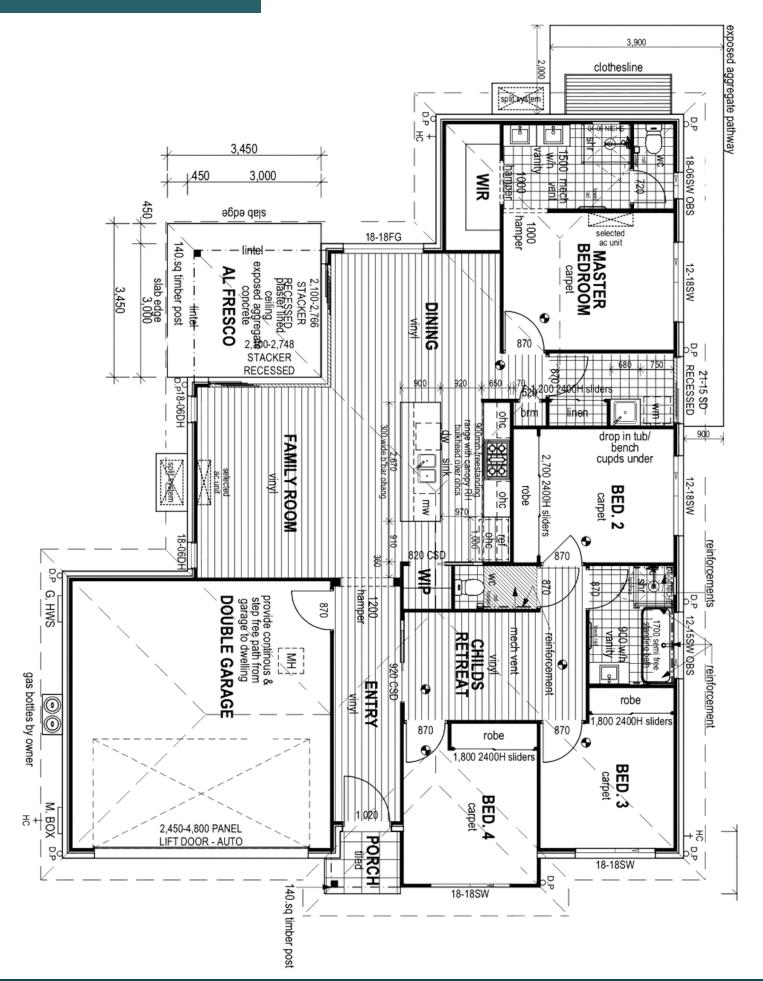

Constructed by highly regarded builder, Stroud Homes, this stunning home is finished to perfection. The heart of the home is the open-plan living area, seamlessly integrating the crisp, modern kitchen, adorned with on trend pendant lights over the breakfast bar. The kitchen is equipped with a 900mm stove, dishwasher, and walk-in pantry. The dining area is finished with a huge picture window which overlooks the lush turf in the big backyard.

The backyard has no easements and is so big that you could fit a shed, pool or both and with the double gates at the side, it makes access to the future shed a breeze.

Call Melissa on 0422 828 909 to arrange a private viewing.

## **INCLUSIONS:**

- 4 bedrooms + 2 living areas
- Wide 1200 entry door
- Vinyl plank flooring to living areas
- 2700 high ceilings
- Large kitchen with walk in pantry, dishwasher and 900 cooktop and oven
- Air-conditioning to the living area and the main bedroom
- Built in wardrobes to all bedrooms, including a large walk in robe to the main bedroom
- Fully irrigated and landscaped yard
- Double gates and side providing access to a future shed
- No rear neighbours
- Only metres from the new Oscadia Pocket playground
- Surrounded by stunning, architecturally designed homes

## FLOOR PLAN: