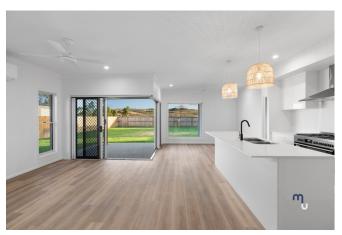

Constructed by highly regarded builder, Stroud Homes, this stunning home is finished to perfection. The heart of the home is the open-plan living area, seamlessly integrating the crisp, modern kitchen, adorned with on trend pendant lights over the breakfast bar. The kitchen is equipped with a 900mm stove, dishwasher, and walk-in pantry. The dining area is finished with a huge picture window which overlooks the lush turf in the big backyard.