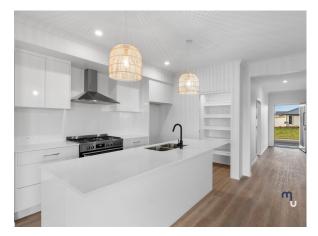

Constructed by highly regarded builder, Stroud Homes, this stunning home is finished to perfection. The heart of the home is the open-plan living area, seamlessly integrating the crisp, modern kitchen, adorned with on trend pendant lights over the breakfast bar. The kitchen is equipped with a 900mm stove, dishwasher, and walk-in pantry. The dining area is finished with a huge picture window which overlooks the lush turf in the big backyard.

## **INCLUSIONS:**

- 4 bedrooms + 2 living areas
- Wide 1200 entry door
- Vinyl plank flooring to living areas
- 2700 high ceilings
- Large kitchen with walk in pantry, dishwasher and 900 cooktop and oven
- Air-conditioning to the living area and the main bedroom
- Built in wardrobes to all bedrooms, including a large walk in robe to the main bedroom
- Fully irrigated and landscaped yard
- Double gates and side providing access to a future shed
- No rear neighbours
- Only metres from the new Oscadia Pocket playground
- Surrounded by stunning, architecturally designed homes