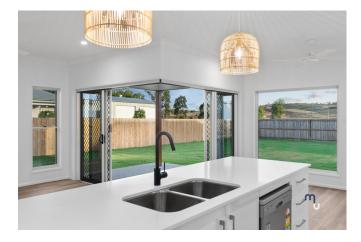

Constructed by highly regarded builder, Stroud Homes, this stunning home is finished to perfection. The heart of the home is the open-plan living area, seamlessly integrating the crisp, modern kitchen, adorned with on trend pendant lights over the breakfast bar. The kitchen is equipped with a 900mm stove, dishwasher, and walk-in pantry. The dining area is finished with a huge picture window which overlooks the lush turf in the big backyard.