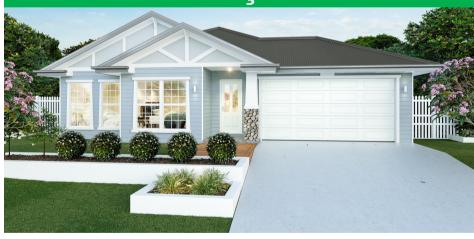

close kitchen drawers
- 900mm Westinghouse S/Steel, upright cooker
- Westinghouse stainless steel dishwasher
- Carpets to bedrooms, Vinyl planks or tiles to living
- Exposed Aggregate concrete driveway (up to 60m²)

- Flyscreens and security to sliding doors
- TV antenna, clothesline and letterbox
- Termite perimeter protection
- Wattyl 3 coat paint system
- Bushfire allowance Bal 12.5
- Colorbond roof
- Structural concrete to Alfresco & Porch (Attached to main slab)

Stroud Homes Fully Loaded Inclusions

## LAND

Lot 328, Treetops Way
Parkhurst 817m<sup>2</sup> \$197,900

# LAND AGENT Edenbrook Estate

Office: 4936 2145

WILDFLOWER 190 CLASSIC HOUSE & LAND PACKAGE

**FROM** 

\$557,820

### **HOUSE SIZE**

Width 13.95m, Depth 17.49m

#### **ALTERNATIVE FACADES**

### **HAMPTONS FAÇADE**



#### **ALPINE FACADE**



www.stroudhomes.com.au

**David Cook**