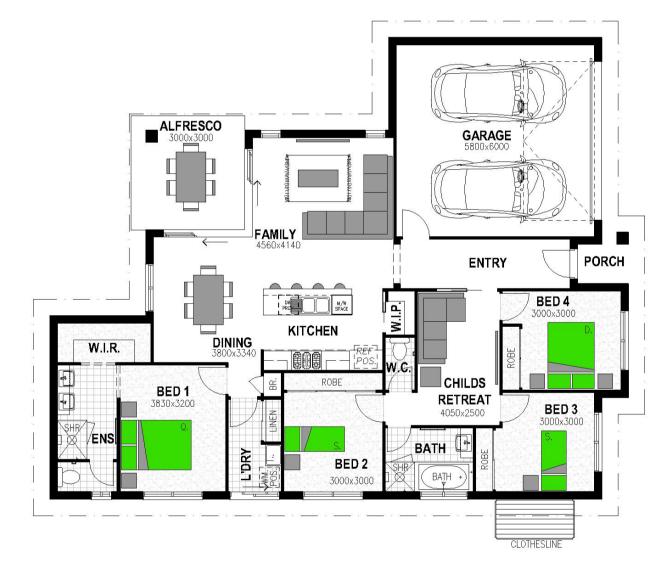

# HOUSE & LAND PACKAGE

Stroud Homes Rockhampton

4 BED - 2 BATH - 2 CAR - KID'S RETREAT

FLOOR PLAN: 190m<sup>2</sup>

- Steel frames & Trusses (50 year warranty\*)
- M Class Slab with Site Works to 500MM
- A/C's to Master & Living Room
- Kitchens & Bathrooms by Peff Cabinets
- Stone benchtops: kitchen & bath (19 options)
- Soft close kitchen drawers
- 900mm Westinghouse S/Steel, upright cooker
- Westinghouse stainless steel dishwasher
- Carpets to bedrooms, Vinyl planks or tiles to living
- Exposed Aggregate concrete driveway (up to 60m²)

### **HOUSE SIZE**

Width 13.95m, Depth 17.49m