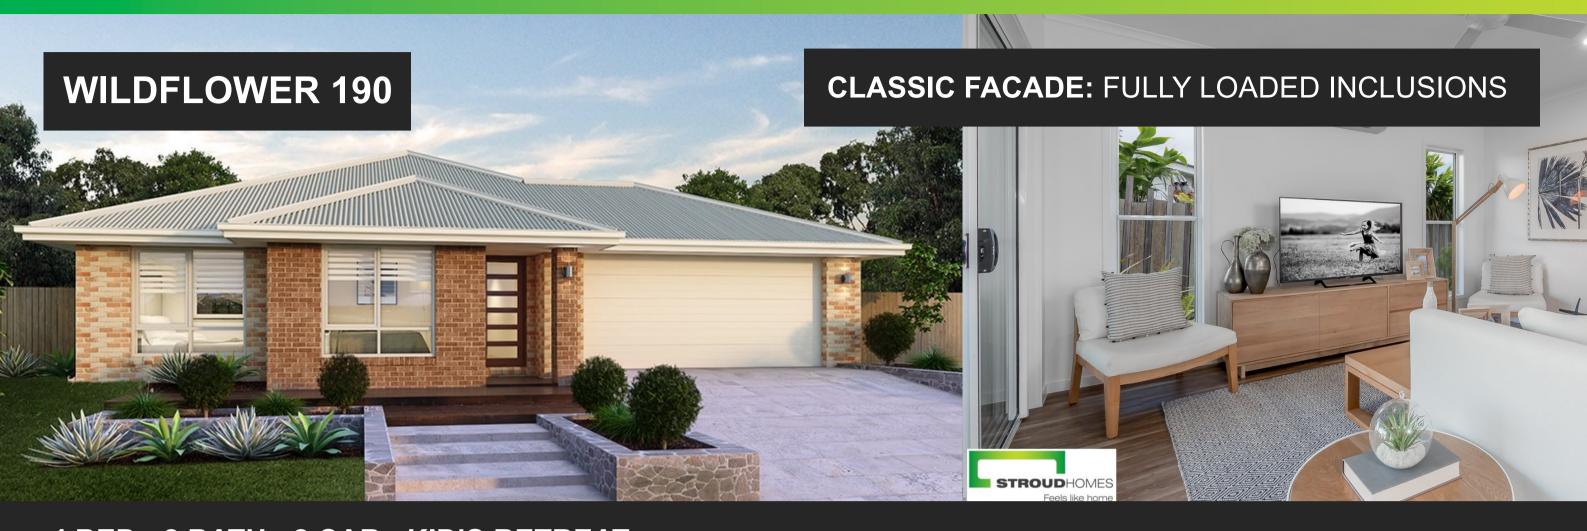

# HOUSE & LAND PACKAGE

Stroud Homes Rockhampton

4 BED - 2 BATH - 2 CAR - KID'S RETREAT

FLOOR PLAN: 190m<sup>2</sup>

- Steel frames & Trusses (50 year warranty\*)
- M Class Slab with Site Works to 500MM
- A/C's to Master & Living Room
- Kitchens & Bathrooms by Peff Cabinets
- Stone benchtops: kitchen & bath (19 options)
- Soft close kitchen drawers
- 900mm Westinghouse S/Steel, upright cooker
- Westinghouse stainless steel dishwasher
- Carpets to bedrooms, Vinyl planks or tiles to living
- Exposed Aggregate concrete driveway (up to 60m²)

- Flyscreens and security to sliding doors
- TV antenna, clothesline and letterbox
- Termite perimeter protection
- Wattyl 3 coat paint system
- Bushfire allowance Bal 12.5
- Colorbond roof
- Structural concrete to Alfresco & Porch (Attached to main slab)

Stroud Homes Fully Loaded Inclusions