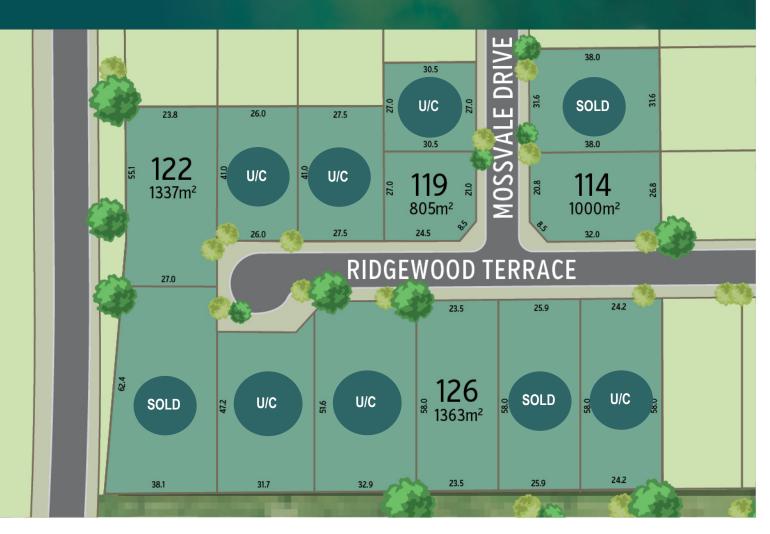

| Lot     | Street           | Area (m2) | Price      | Lot   | Street        | Area (m2)    | Price      |
|---------|------------------|-----------|------------|-------|---------------|--------------|------------|
| Lot 114 | Mossvale Drive   | 1000      | \$189,900  | Lot 1 | .22 Ridgewood | Terrace 1337 | \$196,900  |
| Lot 118 | Mossvale Drive   | 823       | U/Contract | Lot 1 | .24 Ridgewood | Terrace 1506 | U/Contract |
| Lot 119 | Mossvale Drive   | 805       | \$173,900  | Lot 1 | .25 Ridgewood | Terrace 1869 | U/Contract |
| Lot 120 | Ridgewood Terrac | e 1127    | U/Contract | Lot 1 | .26 Ridgewood | Terrace 1363 | \$196,900  |
| Lot 121 | Ridgewood Terrac | e 1066    | U/Contract | Lot 1 | .28 Ridgewood | Terrace 1401 | U/Contract |