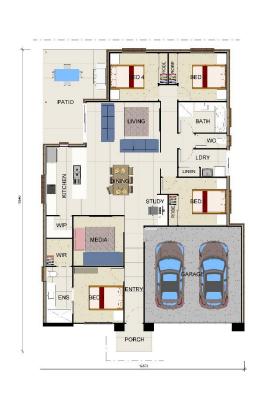

Ho Chi Minh 210

Depth 18.8m Land 1100m2 | Width 12.5m |

## Includes:

- Large (920mm) front door
- Fantastic Patio
- Stone Benchtops to Kitchen
- Media Room
- Study Nook incl. bench
- Ceiling fans throughout
- Grey glass finish throughout
- 2x split system air conditioners
- Blinds to windows and sliding glass doors
- Tiled Porch
- Cylindrical up/down lights to either side of Garage
- Clothesline & Letterbox
- Turf, Fencing & Garden