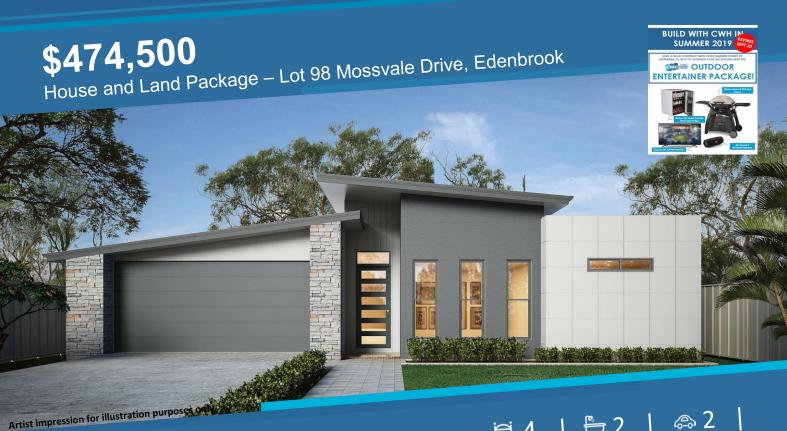

Ho Chi Minh 210

Depth 18.8m Land 1100m2 | Width 12.5m |

## Includes:

- Large (920mm) front door
- Fantastic Patio
- Stone Benchtops to Kitchen
- Media Room
- Study Nook incl. bench
- Ceiling fans throughout
- Grey glass finish throughout
- 2x split system air conditioners
- Blinds to windows and sliding glass doors
- Tiled Porch
- Cylindrical up/down lights to either side of Garage
- Clothesline & Letterbox
- Turf, Fencing & Garden