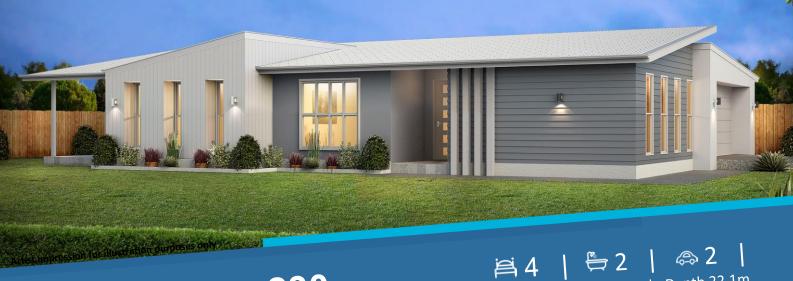

\$508,300

House and Land Package – Lot 88 Maysbrook Court, Edenbrook

Depth 22.1m

## Includes:

Great corner block design

**Hong Kong 230** 

- Large (920mm) front door
- Stone Benchtops to Kitchen
- Massive Butler's pantry
- Ceiling fans throughout
- Grey glass finish throughout
- 2x split system air conditioners
- Blinds to windows and sliding glass doors
- Tiled Porch
- Laundry bench with cupboards under
- Cylindrical up/down light to each side of Garage
- Clothesline & Letterbox
- Turf, Fencing & Garden

Land 1125m2 | Width 12.9m |

Copyright © Chris Warren Homes

All rights reserved. Plans are not drawn to scale. Dimensions, areas, sizes, and façade may vary working plans.

call NEVILLE DOYLE on 0428 352 413