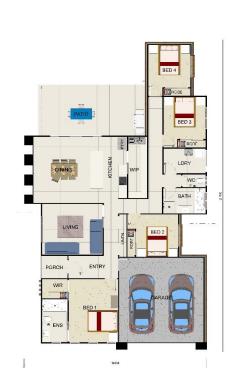

## Includes:

Great corner block design

**Hong Kong 230** 

- Large (920mm) front door
- Stone Benchtops to Kitchen
- Massive Butler's pantry
- Ceiling fans throughout
- Grey glass finish throughout
- 2x split system air conditioners
- Blinds to windows and sliding glass doors
- Tiled Porch
- Laundry bench with cupboards under
- Cylindrical up/down light to each side of Garage
- Clothesline & Letterbox
- Turf, Fencing & Garden