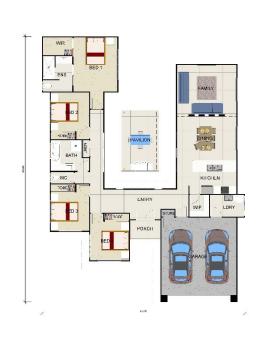

Manila 205

Land 854m2 | Width 15.7m | Depth 20.1m

## Includes:

- Unique Pavilion style plan
- Completely cladded exterior
- Grand double-door entry
- Stone Benchtops to Kitchen
- Ceiling fans throughout
- Grey glass finish throughout
- 2x split system air conditioners
- Blinds to windows and sliding glass doors
- Tiled Porch
- Laundry bench with cupboards under
- Cylindrical up/down light to each side of Garage
- Clothesline & Letterbox
- Turf, Fencing & Garden