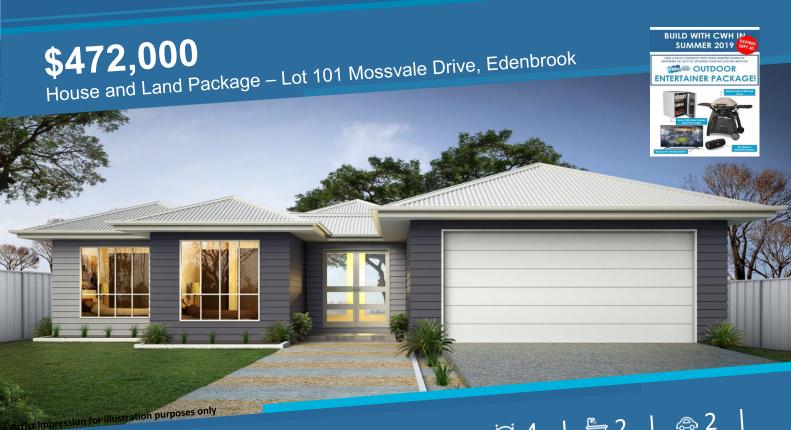

Manila 205

Land 854m2 | Width 15.7m | Depth 20.1m

## Includes:

- Unique Pavilion style plan
- Completely cladded exterior
- Grand double-door entry
- Stone Benchtops to Kitchen
- Ceiling fans throughout
- Grey glass finish throughout
- 2x split system air conditioners
- Blinds to windows and sliding glass doors
- Tiled Porch
- Laundry bench with cupboards under
- Cylindrical up/down light to each side of Garage
- Clothesline & Letterbox
- Turf, Fencing & Garden