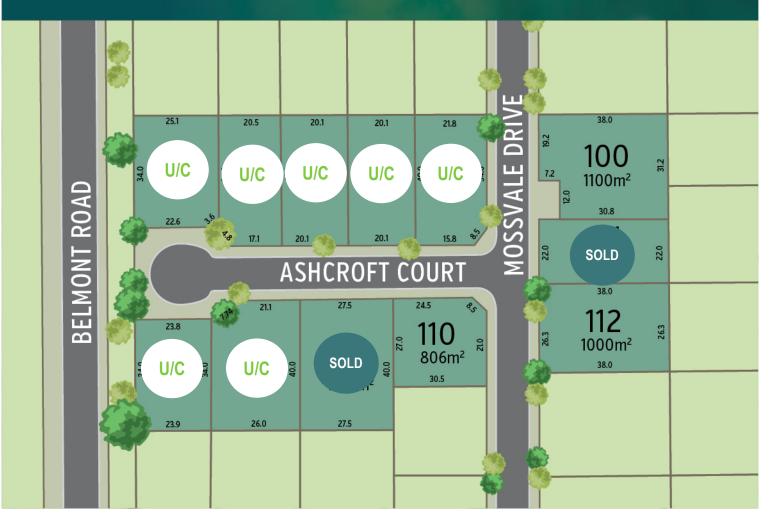

EDENBROOK

STAGE 5B

| Lot     | Street         | Area (m2) | Price      | Lot     | Street         | Area (m2) | Price      |
|---------|----------------|-----------|------------|---------|----------------|-----------|------------|
| Lot 100 | Mossvale Drive | 1100      | \$186,900  | Lot 107 | Ashcroft Court | 811       | U/Contract |
| Lot 102 | Ashcroft Court | 804       | U/Contract | Lot 108 | Ashcroft Court | 1,025     | U/Contract |
| Lot 103 | Ashcroft Court | 804       | U/Contract | Lot 110 | Mossvale Drive | 806       | \$173,900  |
| Lot 104 | Ashcroft Court | 814       | U/Contract | Lot 112 | Mossvale Drive | 1,000     | \$186,900  |
| Lot 105 | Ashcroft Court | 858       | U/Contract |         |                |           |            |