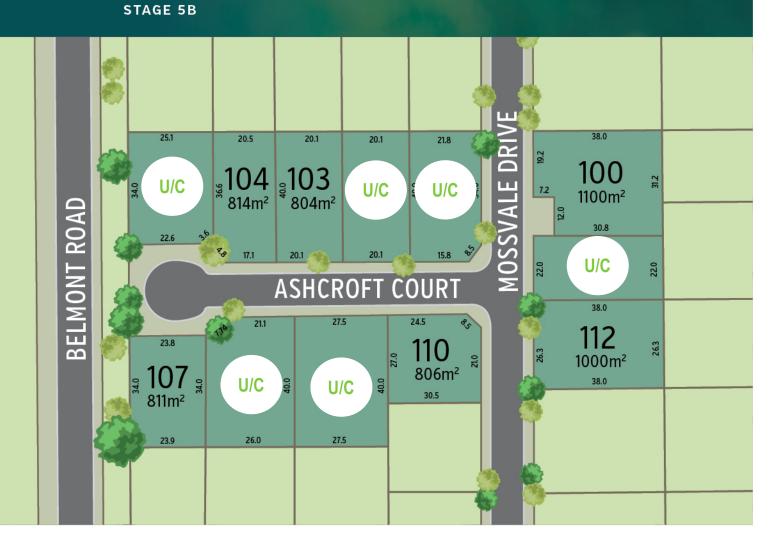

| Lot     | Street         | Area (m2) | Price      | Lot     | Street         | Area (m2) | Price      |  |
|---------|----------------|-----------|------------|---------|----------------|-----------|------------|--|
| Lot 100 | Mossvale Drive | 1100      | \$186,900  | Lot 107 | Ashcroft Court | 811       | \$174,900  |  |
| Lot 101 | Ashcroft Court | 854       | U/Contract | Lot 108 | Ashcroft Court | 1,025     | U/Contract |  |
| Lot 102 | Ashcroft Court | 804       | U/Contract | Lot 109 | Ashcroft Court | 1,100     | U/Contract |  |
| Lot 103 | Ashcroft Court | 804       | \$173,900  | Lot 110 | Mossvale Drive | 806       | \$171,900  |  |
| Lot 104 | Ashcroft Court | 814       | \$174,500  | Lot 111 | Mossvale Drive | 837       | U/Contract |  |
| Lot 105 | Ashcroft Court | 858       | U/Contract | Lot 112 | Mossvale Drive | 1,000     | \$186,900  |  |