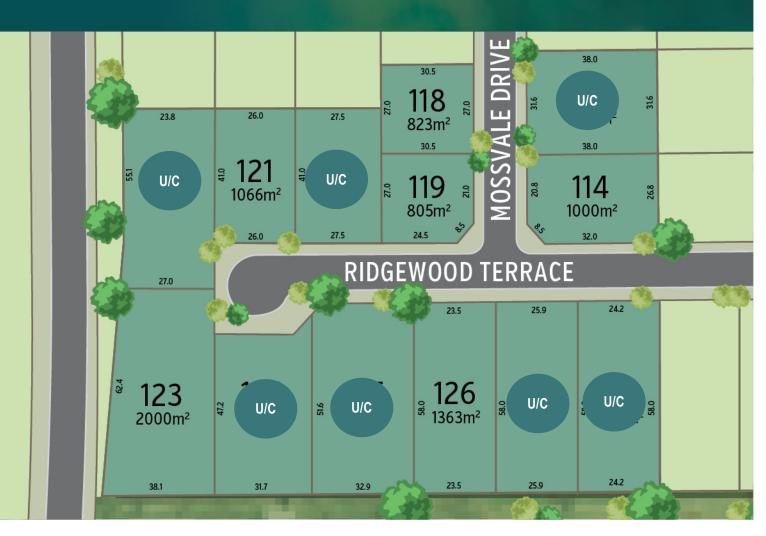

|        | Street           | Area (m2)     | Price      | L | ot     | Street           | Area (m2) |  |
|--------|------------------|---------------|------------|---|--------|------------------|-----------|--|
| t 113  | Mossvale Drive   | 1200          | U/Contract | L | ot 123 | Ridgewood Terrac | e 2000    |  |
| ot 114 | Mossvale Drive   | 1000          | \$189,900  | L | ot 124 | Ridgewood Terrac | e 1506    |  |
| ot 118 | Mossvale Drive   | 823           | \$176,900  | L | ot 125 | Ridgewood Terrac | e 1869    |  |
| ot 119 | Mossvale Drive   | 805           | \$175,900  | L | ot 126 | Ridgewood Terrac | e 1363    |  |
| ot 120 | Ridgewood Terrac | e <b>1127</b> | U/Contract | L | ot 127 | Ridgewood Terrac | e 1500    |  |
| ot 121 | Ridgewood Terrac | e 1066        | \$190,900  | L | ot 128 | Ridgewood Terrac | e 1401    |  |
| ot 122 | Ridgewood Terrac | e 1337        | U/Contract |   |        |                  |           |  |