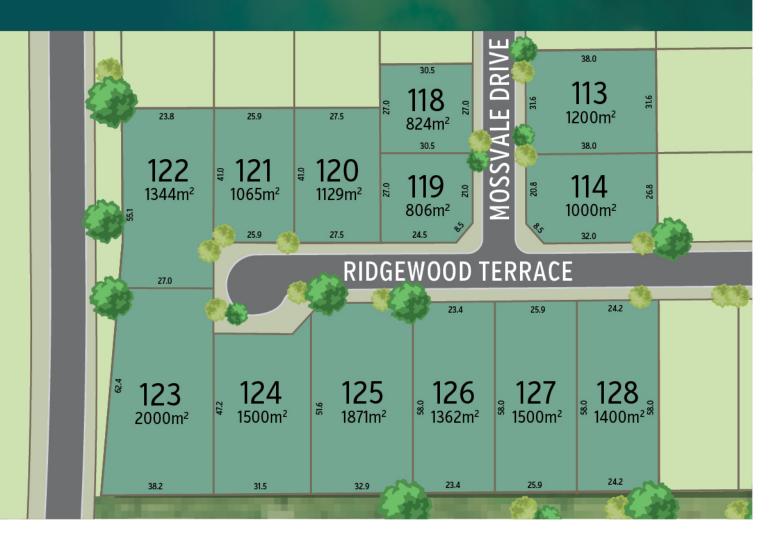

| Lot     | Street           | Area (m2) | Price     | Lot     | Street           | Area (m2) | Price     |
|---------|------------------|-----------|-----------|---------|------------------|-----------|-----------|
| Lot 113 | Mossvale Drive   | 1200      | \$193,900 | Lot 123 | Ridgewood Terrac | e 2000    | \$215,900 |
| Lot 114 | Mossvale Drive   | 1000      | \$189,900 | Lot 124 | Ridgewood Terrac | e 1500    | \$202,900 |
| Lot 118 | Mossvale Drive   | 824       | \$176,900 | Lot 125 | Ridgewood Terrac | e 1871    | \$212,900 |
| Lot 119 | Mossvale Drive   | 806       | \$175,900 | Lot 126 | Ridgewood Terrac | e 1362    | \$197,900 |
| Lot 120 | Ridgewood Terrac | e 1129    | \$192,900 | Lot 127 | Ridgewood Terrac | e 1500    | \$201,900 |
| Lot 121 | Ridgewood Terrac | e 1065    | \$190,900 | Lot 128 | Ridgewood Terrac | e 1400    | \$198,900 |
| Lot 122 | Ridgewood Terrac | e 1344    | \$197,900 |         |                  |           |           |