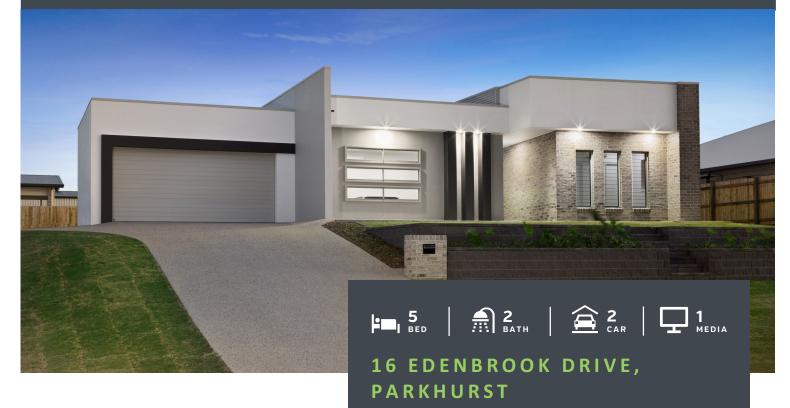

\$649,000

## Stunning, style and sophistication with this brand new home.

Capturing a stunning level of style, sophistication and design is the new home at Edenbrook. Styled to perfection, the new home by Cruickshank Builders boasts four bedrooms and a fifth bedroom /office, massive theatre and games room and an alfresco overlooking lush gardens. The sprawling, modern front façade is impressive with the use of parapet roof line and feature brick which leads in to the entry and provides an impressive feature wall inside the home.

Impeccably furnished, the 318sqm home certainly radiates the WOW factor from the entry all the way through to the over-sized ensuite at the rear of the home, which is undeniably the perfect finishing touch to a practical and functional home. The beautifully crafted retaining wall and stairs lead to the impressive entry featuring a stunning brick feature wall which leads inside the home and anchors the design for the rest of the house.

Other features include :

- Fully landscaped and irrigated yard
- Set on 1073sqm allotment
- Concrete pathways around the perimeter of the home
- Driveway access around the side of the garage
- Garage open for further access to the huge flat back yard
- Plenty of room for a pool or shed or both
- Double vanities and floor to ceiling tiles in both bathrooms
- On trend lighting by Complete Electrical
- Black tapware and handles throughout