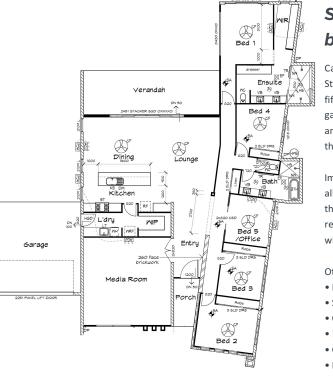

## Stunning, style and sophistication with this brand new home.

Capturing a stunning level of style, sophistication and design is the new home at Edenbrook. Styled to perfection, the new home by Cruickshank Builders boasts four bedrooms and a fifth bedroom /office, massive theatre and games room and an alfresco overlooking lush gardens. The sprawling, modern front façade is impressive with the use of parapet roof line and feature brick which leads in to the entry and provides an impressive feature wall inside the home.

Impeccably furnished, the 318sqm home certainly radiates the WOW factor from the entry all the way through to the over-sized ensuite at the rear of the home, which is undeniably the perfect finishing touch to a practical and functional home. The beautifully crafted retaining wall and stairs lead to the impressive entry featuring a stunning brick feature wall which leads inside the home and anchors the design for the rest of the house.

Other features include :

- Fully landscaped and irrigated yard
- Set on 1073sqm allotment
- Concrete pathways around the perimeter of the home
- Driveway access around the side of the garage
- Garage open for further access to the huge flat back yard
- Plenty of room for a pool or shed or both
- Double vanities and floor to ceiling tiles in both bathrooms
- On trend lighting by Complete Electrical
- Black tapware and handles throughout