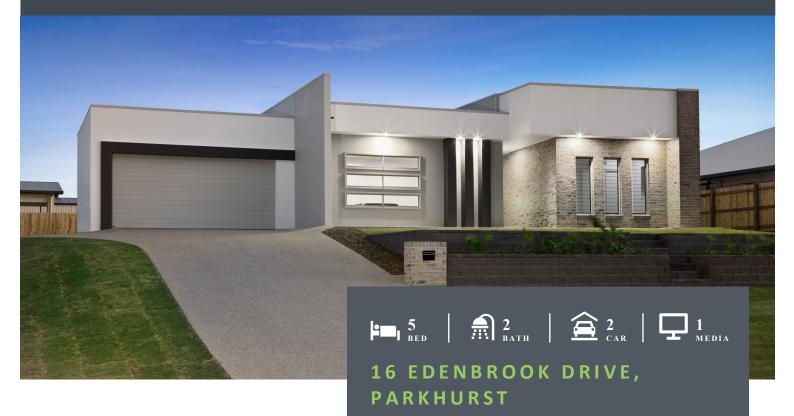

## Stunning, style and sophistication with this brand new home.

Capturing a stunning level of style, sophistication and design is the new home at Edenbrook. Styled to perfection, the new home by Cruickshank Builders boasts four bedrooms and a fifth bedroom /office, massive theatre and games room and an alfresco overlooking lush gardens. The sprawling, modern front façade is impressive with the use of parapet roof line and feature brick which leads in to the entry and provides an impressive feature wall inside the home.

Impeccably furnished, the 318sqm home certainly radiates the WOW factor from the entry all the way through to the over-sized ensuite at the rear of the home, which is undeniably the perfect finishing touch to a practical and functional home. The beautifully crafted retaining wall and stairs lead to the impressive entry featuring a stunning brick feature wall which leads inside the home and anchors the design for the rest of the house.