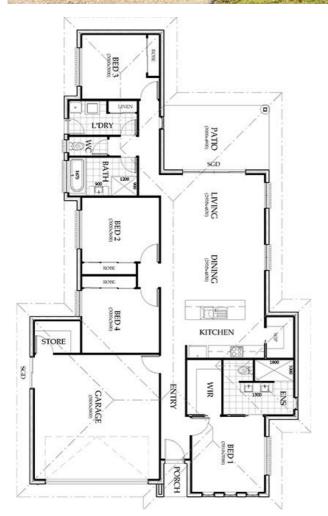

## A New Home in New Haven

This modern and exquisite family home designed by Chris Warren Homes is brand new and ready to move in NOW!

The home features 4 bedrooms, 2 bathrooms, a double car garage and the luxury of having a fully fenced, landscaped and turfed yard. It boasts an open plan living space with the living area flowing through to the patio and backyard.

Other features include :

- Fantastic ensuite
- Open plan living/dining
- Walk in pantry
- Stone benchtops to the kitchen
- Store room in garage
- Ceiling fans throughout
- Grey glass throughout
- Clothesline
- Letterbox
- Landscaped, turf, fencing and garden
- Room for a shed or pool