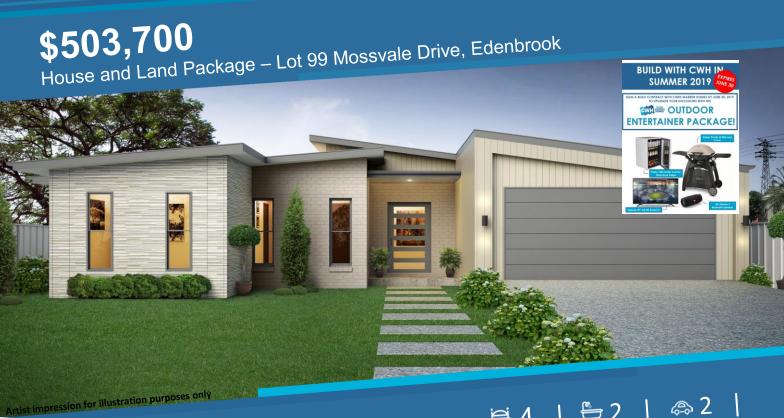

**Honolulu 240** 

**\$ 2** 爲4 | 梟2 | Land 1130m2 | Width 16.8m | Depth 18.3m

## Includes:

- Extra large (1200mm) front door
- Media Room
- Massive open plan Dining/Family area
- Stone Benchtops to Kitchen
- Walk in Pantry
- 900mm electric cooktop and oven package
- Ceiling Fans throughout
- Grey Glass finish throughout
- Blinds to windows and sliding glass doors
- Laundry bench with cupboards under
- Tiled front Porch
- Exterior up/down lights to either side of Garage
- Clothesline & Letterbox
- Landscaped, Turf, Fencing & Garden