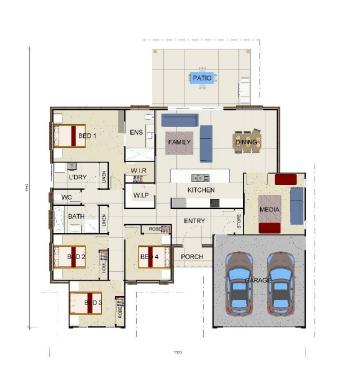

**Honolulu 240** 

**\$ 2** 爲4 | 梟2 | Land 1130m2 | Width 16.8m | Depth 18.3m

## Includes:

- Extra large (1200mm) front door
- Media Room
- Massive open plan Dining/Family area
- Stone Benchtops to Kitchen
- Walk in Pantry
- 900mm electric cooktop and oven package
- Ceiling Fans throughout
- Grey Glass finish throughout
- Blinds to windows and sliding glass doors
- Laundry bench with cupboards under
- Tiled front Porch
- Exterior up/down lights to either side of Garage
- Clothesline & Letterbox
- Landscaped, Turf, Fencing & Garden