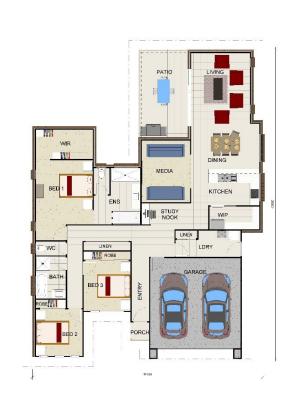

## Frankfurt 225

**\$ 2** 爲3 | 등2 | Land 1001m2 | Width 14.7m | Depth 19.9m

## Includes:

- Open plan Living/Dining
- Butler's Pantry
- Stone Benchtops to Kitchen
- Media Room
- Massive Ensuite
- Ceiling fans throughout
- Grey glass finish throughout
- 2x split system air conditioners
- Blinds to windows and sliding glass doors
- Tiled front Porch
- Clothesline & Letterbox
- Turf, Fencing & Garden
- 6m x 6m x 2.4m Shed
- All required soil tests for your build