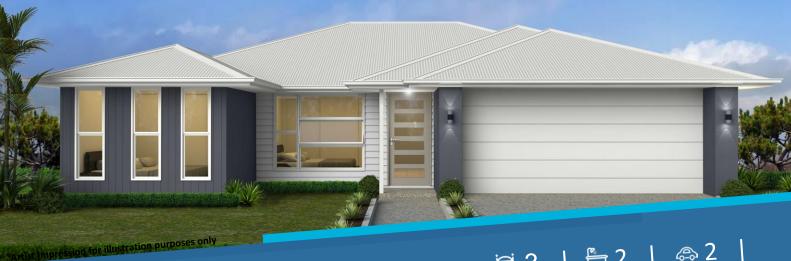

## Frankfurt 225

**\$ 2** 爲3 | 등2 | Land 1001m2 | Width 14.7m | Depth 19.9m

## Includes:

- Open plan Living/Dining
- Butler's Pantry
- Stone Benchtops to Kitchen
- Media Room
- Massive Ensuite
- Ceiling fans throughout
- Grey glass finish throughout
- 2x split system air conditioners
- Blinds to windows and sliding glass doors
- Tiled front Porch
- Clothesline & Letterbox
- Turf, Fencing & Garden
- 6m x 6m x 2.4m Shed
- All required soil tests for your build