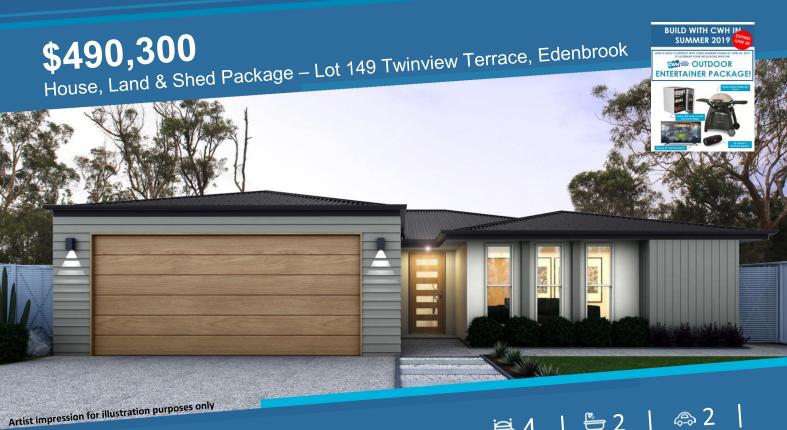

Chicago 210

Depth 21.3m Land 1019m2 | Width 12.9m |

## Includes:

- Stone Benchtops to Kitchen
- **Great WIP**
- Media Room
- Separate Living/Family room
- Ceiling fans throughout
- Grey glass finish throughout
- 2x split system air conditioners
- Blinds to windows and sliding glass doors
- Tiled front Porch
- Bench in Laundry with cupboards under
- Clothesline & Letterbox
- Turf, Fencing & Garden
- 6m x 6m x 2.4m Shed
- All required soil tests for your build