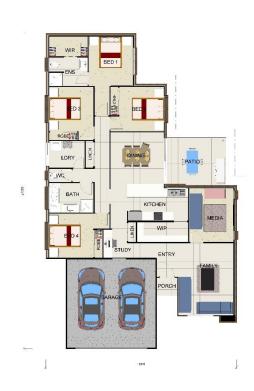

Chicago 210

Depth 21.3m Land 1019m2 | Width 12.9m |

## Includes:

- Stone Benchtops to Kitchen
- **Great WIP**
- Media Room
- Separate Living/Family room
- Ceiling fans throughout
- Grey glass finish throughout
- 2x split system air conditioners
- Blinds to windows and sliding glass doors
- Tiled front Porch
- Bench in Laundry with cupboards under
- Clothesline & Letterbox
- Turf, Fencing & Garden
- 6m x 6m x 2.4m Shed
- All required soil tests for your build