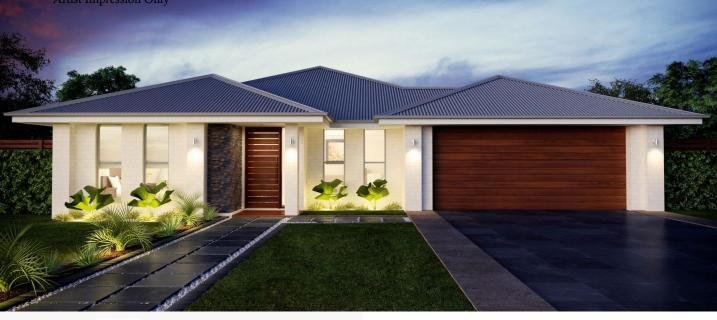

# **HOUSE + LAND**

Design: Stone Grove 200 Lot size.....1008m2 Dwelling total size.....200m2

Artist Impression Only

#### JGK Standard Inclusions

- Modern mix of materials to front facade
- Colourbond Roof
- Under Roof Patio
- Termite Protection
- Remote Garage Door
- Quality Carpet and Tiles Throughout
- Stone Bench Tops to Kitchen (from Builders Range)
- Stainless Steel Appliances, includes dishwasher
- Generous cabinet PS allowance
- Flick Mixer Tapware
- Security Screens
- LED Light Fittings
- 2501 Hot Water Service
- Exposed aggregate driveway and path to front porch
- Site Costs allowance for "S or M" Soil Class
- 2 Split System Air Conditioning Units
- Robes to Bedrooms
- Mirrors to vanities
- Smoke detectors