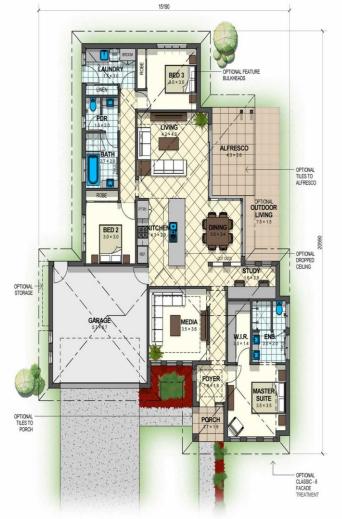

# **HOUSE + LAND**

Design: Stone Grove 200 Lot size.....1008m2 Dwelling total size.....200m2

Artist Impression Only