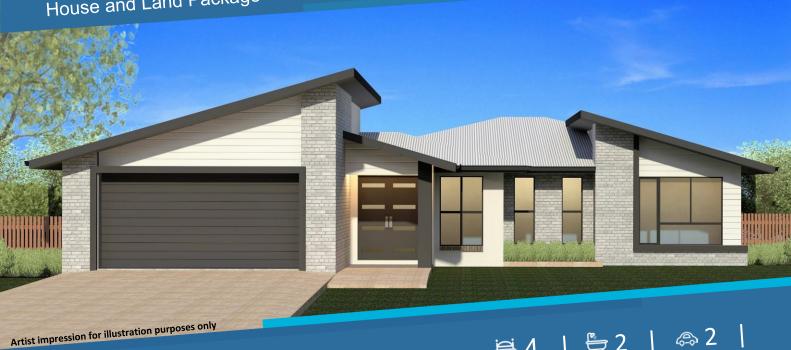

\$489,800 House and Land Package – Lot 202 Parkdale Terrace, Edenbrook

Billabong 228

Depth 19.4m Land 1000m2 | Width 17.4m |

## Includes:

- Media Room
- Open plan Living/Dining
- Extra large Front Door (1200mm)
- Min with massive Ensuite & WIR
- Stone Benchtops to Kitchen
- Floor to ceiling Tiles in Bath & Ensuite
- Ceiling Fans throughout
- Grey Glass Finish Throughout
- Blinds to all Windows and Sliding Glass Doors
- Storage in Garage
- Tiled Front Porch
- Clothesline & Letterbox
- Landscaped, Turf, Fencing & Garden