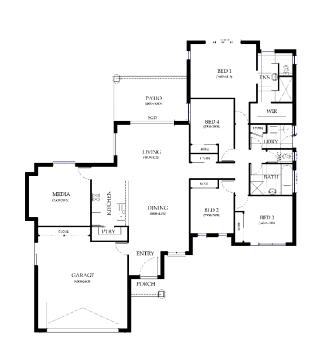

## Includes:

- Media Room
- Open plan Living/Dining
- Extra large Front Door (1200mm)
- Min with massive Ensuite & WIR
- Stone Benchtops to Kitchen
- Floor to ceiling Tiles in Bath & Ensuite
- Ceiling Fans throughout
- Grey Glass Finish Throughout
- Blinds to all Windows and Sliding Glass Doors
- Storage in Garage
- Tiled Front Porch
- Clothesline & Letterbox
- Landscaped, Turf, Fencing & Garden