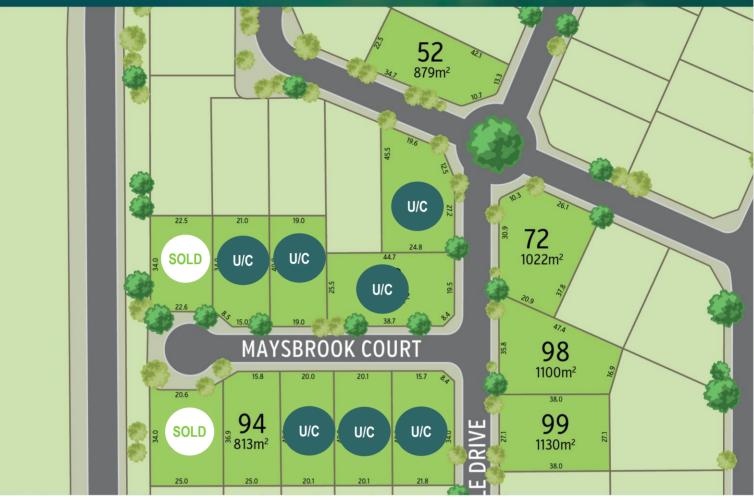

| Lot     | Street          | Area (m2) | Price      |
|---------|-----------------|-----------|------------|
| Lot 52  | Mossvale Drive  | 879       | \$174,900  |
| Lot 65  | New Haven Way   | 966       | U/Contract |
| Lot 72  | New Haven Way   | 1022      | \$184,900  |
| Lot 88  | Maysbrook Court | 1125      | U/Contract |
| Lot 89  | Maysbrook Court | 822       | U/Contract |
| Lot 90  | Maysbrook Court | 766       | U/Contract |
| Lot 94  | Maysbrook Court | 813       | \$173,900  |
| Lot 95  | Maysbrook Court | 804       | U/Contract |
| Lot 97  | Maysbrook Court | 804       | U/Contract |
| Lot 98  | Mossvale Drive  | 1079      | \$189,900  |
| Lot 99  | Mossvale Drive  | 1032      | \$190,900  |
| Lot 116 | Maysbrook Court | 760       | U/Contract |
| Lot 117 | Maysbrook Court | 854       | U/Contract |