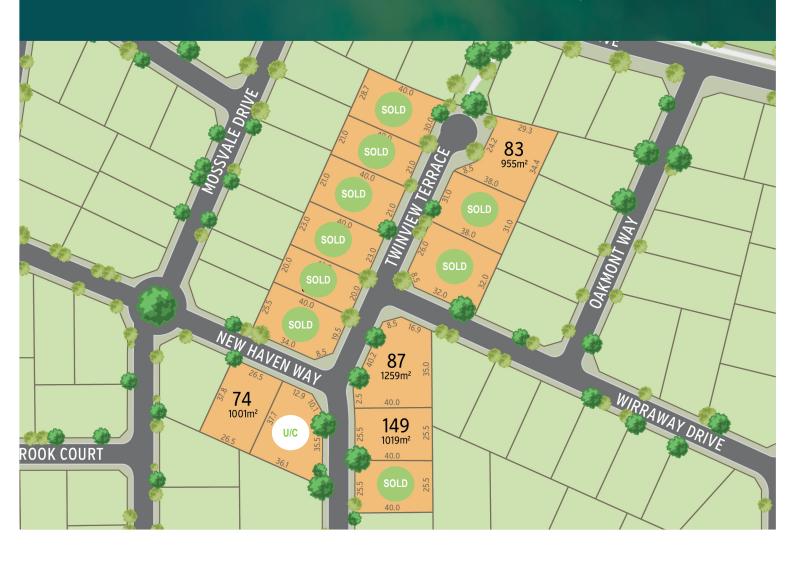

## TW | N V | E W

| reet        | Area (m2)                                               | Price                                               |                                                                                                                                                                     |
|-------------|---------------------------------------------------------|-----------------------------------------------------|---------------------------------------------------------------------------------------------------------------------------------------------------------------------|
| Haven Way   | 1001                                                    | \$188,500                                           |                                                                                                                                                                     |
| Haven Way   |                                                         | U/Contract                                          |                                                                                                                                                                     |
| iew Terrace | 955                                                     | \$188,900                                           |                                                                                                                                                                     |
| way Drive   | 1259                                                    | \$199,900                                           |                                                                                                                                                                     |
| iew Terrace | 1019                                                    | \$193,900                                           |                                                                                                                                                                     |
|             | Haven Way Haven Way riew Terrace way Drive riew Terrace | Haven Way Haven Way riew Terrace 955 way Drive 1259 | Haven Way       1001       \$188,500         Haven Way       U/Contract         riew Terrace       955       \$188,900         way Drive       1259       \$199,900 |